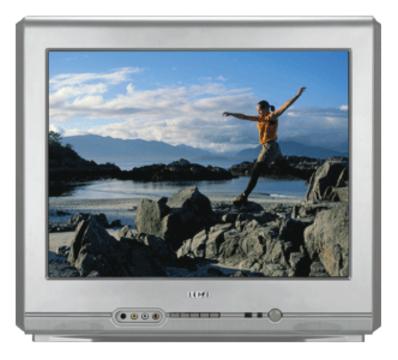

## 20" Diagonal Flat Screen Televison

## 20" Diagonal Flat Screen Television Specifications

BRAND RCA

TECHNOLOGY

Category Flat Tuner NTSC

PICTURE

 Screen Size
 20"

 Aspect Ratio
 4:3

 Adjustable Color Warmth
 YES